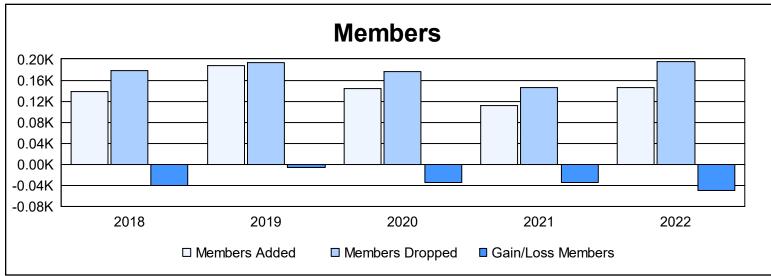

District 37 As of June 2022 Cumulative

| Year      | New<br>Clubs | Dropped<br>Clubs | Gain/<br>Loss<br>Clubs | New<br>Members | Charter<br>Members | Reinstate<br>Members | Transfer<br>Members | Total<br>Member<br>Added | Total<br>Members<br>Dropped | Gain/<br>Loss<br>Members |
|-----------|--------------|------------------|------------------------|----------------|--------------------|----------------------|---------------------|--------------------------|-----------------------------|--------------------------|
| 2017-2018 | 0            | 0                | 0                      | 128            | 0                  | 3                    | 8                   | 139                      | 179                         | -40                      |
| 2018-2019 | 0            | 0                | 0                      | 169            | 0                  | 12                   | 6                   | 187                      | 193                         | -6                       |
| 2019-2020 | 1            | 0                | 1                      | 110            | 20                 | 6                    | 7                   | 143                      | 177                         | -34                      |
| 2020-2021 | 0            | 1                | -1                     | 100            | 0                  | 6                    | 5                   | 111                      | 145                         | -34                      |
| 2021-2022 | 0            | 5                | -5                     | 130            | 1                  | 7                    | 8                   | 146                      | 196                         | -50                      |
| Average   | 0            | 1                | -1                     | 127            | 4                  | 7                    | 7                   | 145                      | 178                         | -33                      |