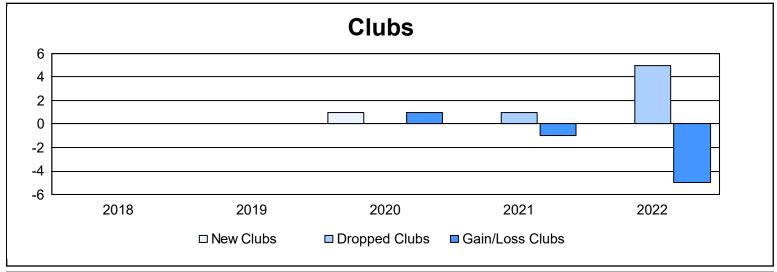

District 37 As of June 2022 Cumulative

| Year      | New<br>Clubs | Dropped<br>Clubs | Gain/<br>Loss<br>Clubs | New<br>Members | Charter<br>Members | Reinstate<br>Members | Transfer<br>Members | Total<br>Member<br>Added | Total<br>Members<br>Dropped | Gain/<br>Loss<br>Members |
|-----------|--------------|------------------|------------------------|----------------|--------------------|----------------------|---------------------|--------------------------|-----------------------------|--------------------------|
| 2017-2018 | 0            | 0                | 0                      | 128            | 0                  | 3                    | 8                   | 139                      | 179                         | -40                      |
| 2018-2019 | 0            | 0                | 0                      | 169            | 0                  | 12                   | 6                   | 187                      | 193                         | -6                       |
| 2019-2020 | 1            | 0                | 1                      | 110            | 20                 | 6                    | 7                   | 143                      | 177                         | -34                      |
| 2020-2021 | 0            | 1                | -1                     | 100            | 0                  | 6                    | 5                   | 111                      | 145                         | -34                      |
| 2021-2022 | 0            | 5                | -5                     | 130            | 1                  | 7                    | 8                   | 146                      | 196                         | -50                      |
| Average   | 0            | 1                | -1                     | 127            | 4                  | 7                    | 7                   | 145                      | 178                         | -33                      |